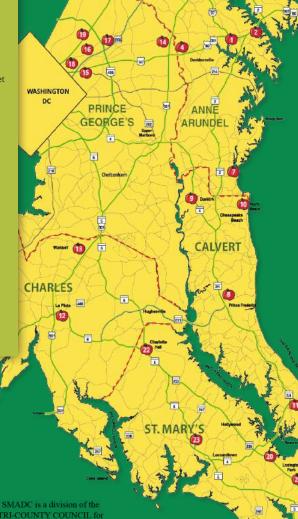

- Anne Arundel County Farmers' Market Anne Arundel Medical Center Brooklyn Park Farmers' Market
- Crofton Farmers' Market
- Piney Orchard Farmers' Market
- Severna Park Farmers' Market
- SoCo Farmers' Market
- CalvertHealth Medical Center Farmers' Market
- Dunkirk District Park Farmers' Market
- North Beach Friday Night armers' Market
- Lusby Sneades Ace Home Center Farmers' Market
- (12) La Plata Farmers' Market
- Waldorf Farmers' Market
- Bowie Farmers' Market
- Cheverly Community Market
- College Park Farmers' Market
- Greenbelt Farmers' Market
- Riverdale Park Farmers' Market The Farmers' Market at Maryland
- California Farmers' Market
- Home Grown Farm Market
- North St. Mary's County Market